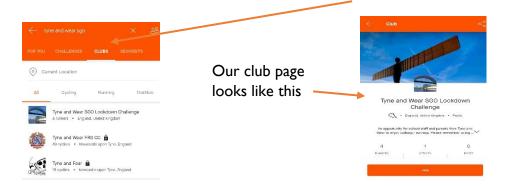

## How to use the APP?

The app is called STRAVA and the app logo looks like this

You will need to download the app (<u>please select the 'free' version</u>), sign up (using an email address) and join the 'Tyne and Wear SGO Lockdown Challenge' club.

Once you have signed up to STRAVA to join the 'Tyne and Wear SGO Lockdown Challenge' club you can use the below guidance which shows you how to search for a club on your computer or device.

• Go to the explore tab at the top and scroll down to Clubs



• Type in 'Tyne and Wear SGO Lockdown Challenge' Club and press search



## Next Steps .....

If you go for a run or walk track the distance you travel using the app!



• Press start (carry the phone with you and it will track your journey)

STRAVA

The app will then track:

- A map of your run/walk
- Stats about your run/walk (how far/ how fast etc)
- It will also collate the data from every person signed up and we will be able to see how far we have run/walked as a collective group!!!!
- We will give daily updates on social media about how we are getting on with the challenge of travelling 10,000 miles collectively and also let you know how our rivals (the school staff and parents in County Durham, Northumberland and Tees Valley) are doing in comparison!