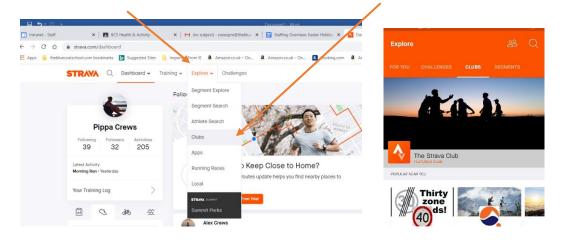

Once you have signed up to STRAVA to join the 'Tyne and Wear SGO Lockdown Challenge' club you can use the below guidance which shows you how to search for a club on your computer or device.

• Go to the explore tab at the top and scroll down to Clubs

• Type in 'Tyne and Wear SGO Lockdown Challenge' Club and press search