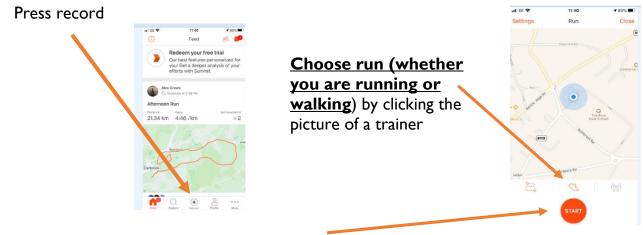

## Next Steps .....

If you go for a run or walk track the distance you travel using the app!

• Press start (carry the phone with you and it will track your journey)

STRAVA

The app will then track:

- A map of your run/walk
- Stats about your run/walk (how far/ how fast etc)
- It will also collate the data from every person signed up and we will be able to see how far we have run/walked as a collective group!!!!
- We will give daily updates on social media about how we are getting on with the challenge of travelling 10,000 miles collectively and also let you know how our rivals (the school staff and parents in County Durham, Northumberland and Tees Valley) are doing in comparison!