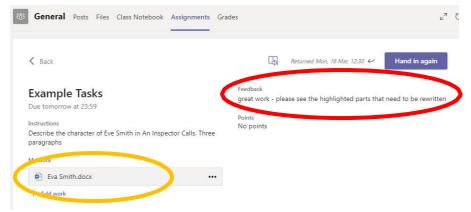

### Teams - Getting feedback and responding to feedback

This piece of work has been looked at by this student's teacher and been given some feedback circled in red. You can click on the file to open it and act on the feedback given to you by your teacher, before handing it in again.