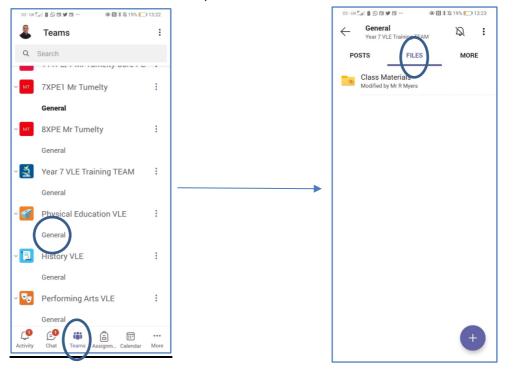

#### Teams- Accessing files and resources

In the app on your screen you will have a range of options to click on at the bottom of your screen. Click Teams then click onto the Team tile you would like to access and click "general". Then at the top of the screen click "files", then click the folder "Class materials".

In class materials you will see a document called "Instructions for students". Click on this then enter the folders you need to access the resources to support your learning or revision.