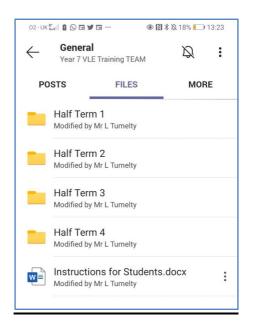

In class materials you will see a document called "Instructions for students". Click on this then enter the folders you need to access the resources to support your learning or revision.