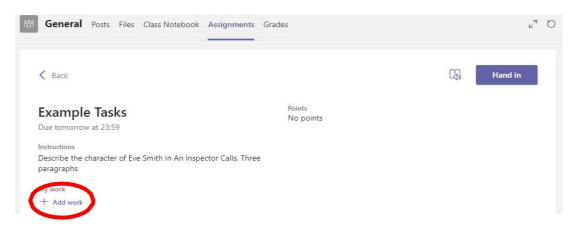

Click on the assignment to access the task.

To add some work, we first need to create a new document, then complete our work in it. If the assignment is on a Word document it may be possible to edit it but your teacher will direct you.

| General Posts Files Class Notebook Assignments Gra                                             | des                 | K <sup>2</sup>              |
|------------------------------------------------------------------------------------------------|---------------------|-----------------------------|
| 🗸 Back                                                                                         |                     | Hand in                     |
| Example Tasks<br>Due tomorrow at 23:59                                                         | Points<br>No points | 2. Click the                |
| Instructions<br>Describe the character of Eve Smith in An Inspector Calls. Three<br>paragraphs |                     | hand in button              |
| My work                                                                                        |                     | to submit your work to your |
| Eva Smith.docx     ··· + Add work                                                              |                     | work to your                |
| . Make sure your work<br>is attached                                                           |                     | teacher                     |