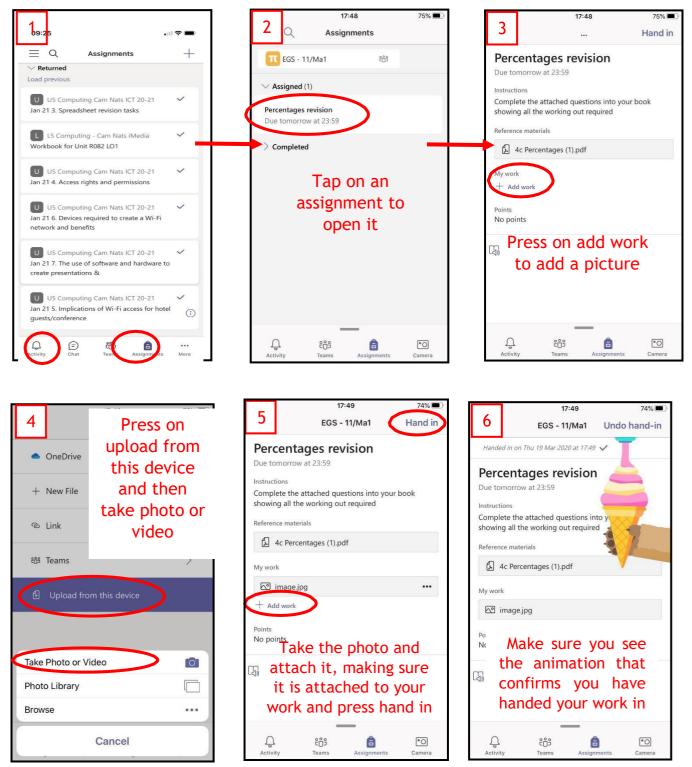

#### Teams - Uploading an Assignment

If you are uploading a document, follow the guide that is in section 1 as uploading a document from a phone or tablet is the same process. However, if you have piece of written work that you need to upload, you can use your tablet or phone to take a picture of your work. You can find the assignment you have been set in

#### Teams- Accessing files and resources

In the app on your screen you will have a range of options to click on at the bottom of your screen. Click Teams then click onto the Team tile you would like to access and click "general". Then at the top of the screen click "files", then click the folder "Class materials".

In class materials you will see a document called "Instructions for students". Click on this then enter the folders you need to access the resources to support your learning or revision.