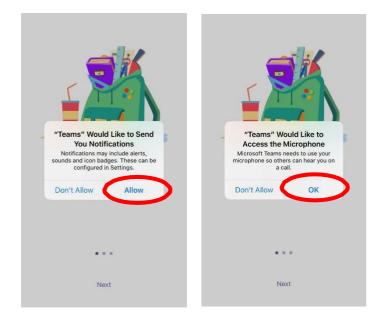

Turn on notifications for Teams so that you get an instant notification when your teacher has set you a new piece of work, posted an important message or sent you some feedback on work you submit