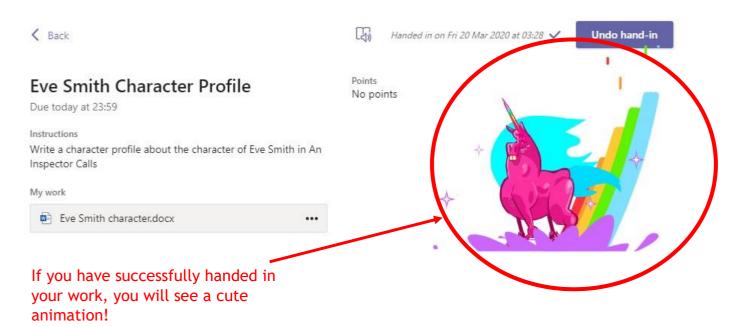

Make sure that you have your work attached and that it is not blank. Click the hand in button. Your teacher can now look at your work and give you feedback if required.

### Teams - Getting feedback and responding to feedback

This piece of work has been looked at by this student's teacher and been given some feedback circled in red. You can click on the file to open it and act on the feedback given to you by your teacher, before handing it in again.