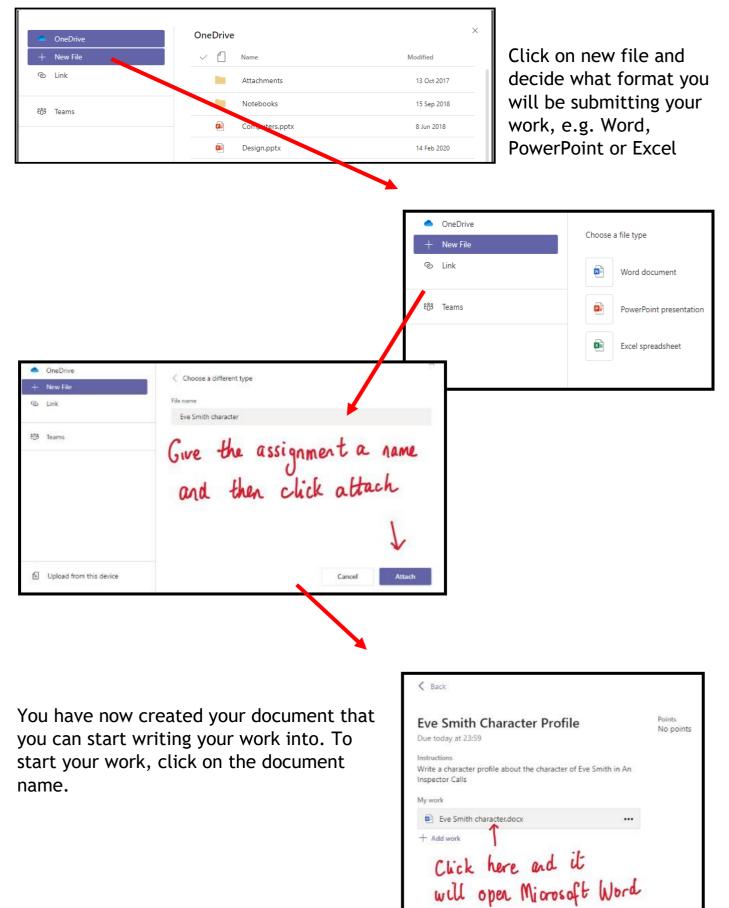

Click on the assignment to access the task.

To add some work, we first need to create a new document, then complete our work in it. If the assignment is on a Word document it may be possible to edit it but your teacher will direct you.

### Using a new file

Layout 0 Tell me what you want to do v 🗂 v 🍼 Calibri (Body) マロ マ A A A B I U ピッムマA A … 注マ注マ団 団 亜マ … Ayマ の Find マ 尋 Dictate Type your work in here and when you are finished, click close. It saves automatically once you click close

| General Posts Files Class Notebook Assignments Gra                                             | des                 | K <sup>2</sup>              |
|------------------------------------------------------------------------------------------------|---------------------|-----------------------------|
| 🗸 Back                                                                                         |                     | Hand in                     |
| Example Tasks<br>Due tomorrow at 23:59                                                         | Points<br>No points | 2. Click the                |
| Instructions<br>Describe the character of Eve Smith in An Inspector Calls. Three<br>paragraphs |                     | hand in button              |
| My work                                                                                        |                     | to submit your work to your |
| Eva Smith.docx     ··· + Add work                                                              |                     | work to your                |
| . Make sure your work<br>is attached                                                           |                     | teacher                     |

Make sure that you have your work attached and that it is not blank. Click the hand in button. Your teacher can now look at your work and give you feedback if required.