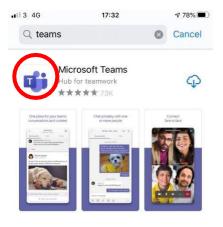

### Teams - Downloading the Teams App

The Microsoft Teams app is available for free on the App Store (iPad and iPhone) or Google Play store (Android tablets and phones). Search for Teams and look for the purple Teams icon circled in red and download. Once it is downloaded, open the app and log in.