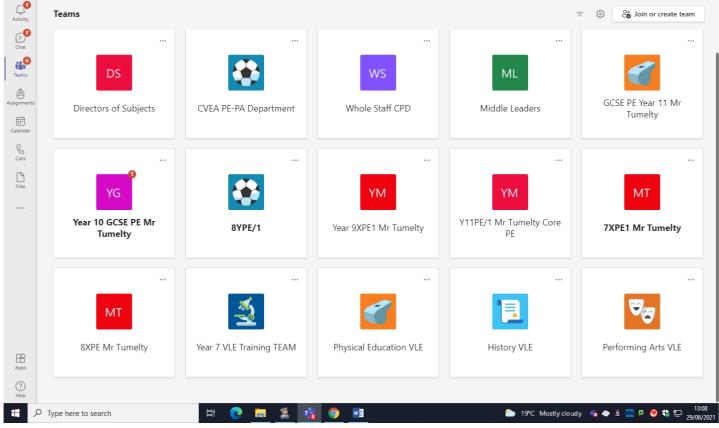

You should now see all of the Teams (classes) that you have been added to. You will also see "Department Teams". These will contain all the resources you need to either complete a lesson from home or to revise from in preparation for an exam.