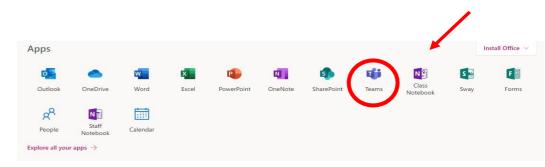

Example: Jessica Jamieson's email address would be:

j.jamieson@cvea.co.uk Your password is the same one that you use when you are in school.

Once you sign in, you will get the page below

Click on the Teams icon