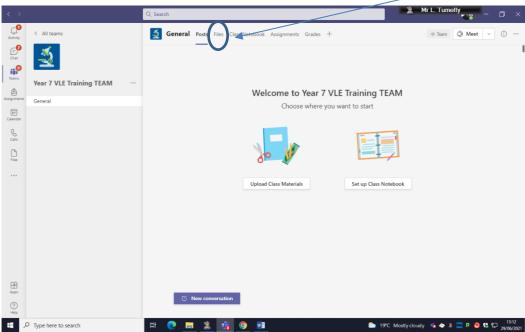

Teams- Accessing files and resources

Click on a "TEAM" to see the welcome page. Then click files.

Then click on "Class materials".

| $\langle \rangle$ |                               | Q. Search                                                                                                   | Mr L. Tumelty — 🗇 🗙                                        |
|-------------------|-------------------------------|-------------------------------------------------------------------------------------------------------------|------------------------------------------------------------|
| Activity          | < All teams                   | General Posts Files Class Notebook Assignments Grades +                                                     | ∠ <sup>⊅</sup> C Q Meet ∨                                  |
| Chat              |                               | + New $\vee$ $\overline{\uparrow}$ Upload $\vee$ $\circledast$ Copy link $\pm$ Download + Add cloud storage | $\otimes$ Open in SharePoint $\equiv$ All Documents $\vee$ |
| <mark>.</mark> @  |                               | Documents > General                                                                                         | A                                                          |
| Teams             | Year 7 VLE Training TEAM ···· | Name v Modified v Modified By v                                                                             |                                                            |
| Assignments       | General                       | Class Materials Mr R Myers                                                                                  |                                                            |
| Calendar          |                               |                                                                                                             |                                                            |
| &<br>Calls        |                               |                                                                                                             |                                                            |
| Files             |                               |                                                                                                             |                                                            |
|                   |                               |                                                                                                             |                                                            |
|                   |                               |                                                                                                             |                                                            |
|                   |                               |                                                                                                             |                                                            |
|                   |                               |                                                                                                             |                                                            |
|                   |                               |                                                                                                             |                                                            |
|                   |                               |                                                                                                             |                                                            |
|                   |                               |                                                                                                             |                                                            |
| Apps              |                               |                                                                                                             |                                                            |
| ?<br>Help         |                               |                                                                                                             |                                                            |
|                   | ₽ Type here to search         | H: 💽 📕 🐔 💏 🧿 💷 🕒                                                                                            | 19°C Mostiy cloudy 🤹 🔷 差 🚾 🕫 🤣 🖶 13:16<br>29/06/2021       |