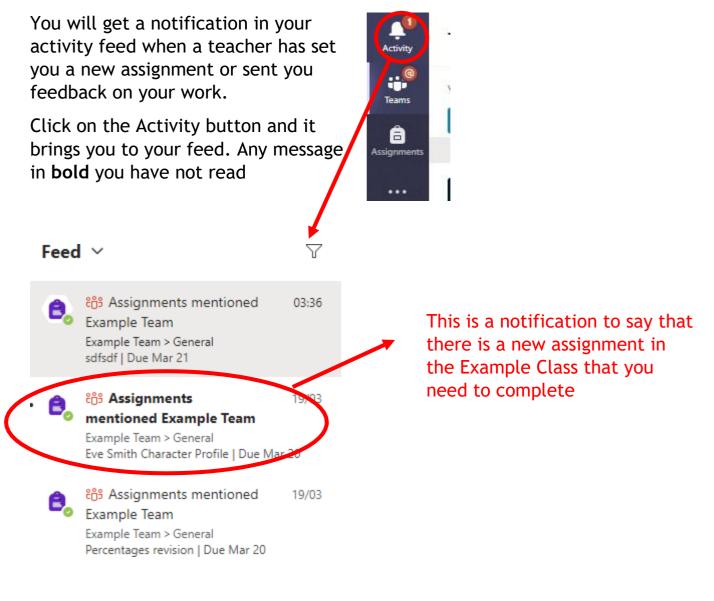

#### Teams - Uploading an assignment

Your teacher may set assignments for you to complete. You will see a new notification every time your teacher sets a new assignment for you, which is circled in blue. By click on this notification, you will be brought to the assignments page. You can also click the assignments button in the left-hand menu to see all the different assignments set by your teacher, or you can click into your class and click on the assignments button circled in yellow.

Turn on notifications for Teams so that you get an instant notification when your teacher has set you a new piece of work, posted an important message or sent you some feedback on work you submit