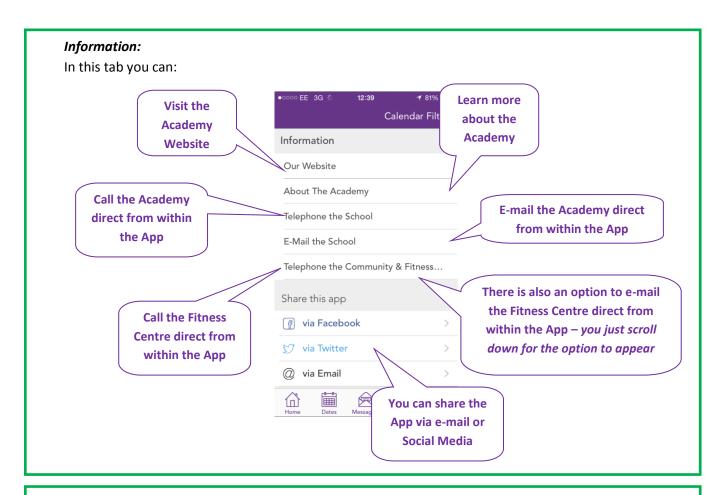

## **Calendar Filters**

Clicking on calendar filters, this gives you the opportunity to only see those calendar items that are relevant to you by selecting the Departments and Activities the app will display.

| •୦୦୦୦ EE 3G 🎄 12:39     | 🕈 81% 💶 🕨        |          | •०००० EE 3G                         | 12:39                                    | <b>1</b> 81% <b>□</b> } |                                  |
|-------------------------|------------------|----------|-------------------------------------|------------------------------------------|-------------------------|----------------------------------|
| С                       | alendar Filters  |          | <b>く</b> Back                       | Calendar Filte                           | rs                      |                                  |
| Information             |                  | Click    | Please activate<br>like to see in y | e or deactivate events<br>our event list | that you would          |                                  |
| Our Website             |                  | the icon | Whole Sch                           | ool                                      |                         | Click to activate/<br>deactivate |
| About The Academy       |                  |          | Year 7                              |                                          | G                       |                                  |
| Telephone the School    |                  |          | Year 8                              |                                          |                         |                                  |
| E-Mail the School       |                  |          | Year 9                              |                                          |                         |                                  |
| Telephone the Community | / & Fitness      |          | Year 10                             |                                          |                         |                                  |
| Share this app          |                  |          | Year 11                             |                                          | $\bigcirc$              |                                  |
| 👔 via Facebook          | >                |          | Staff                               |                                          |                         |                                  |
| 灯 via Twitter           | >                |          |                                     |                                          |                         |                                  |
| Ø via Email             | >                |          |                                     |                                          |                         |                                  |
| Home Dates Messaging    | News Information |          |                                     | Dates Messaging                          | News Information        |                                  |

For example if you are only interested in seeing the calendar events for the Whole school activities (e.g. school trips etc.) and Year 11, because your child is in Year 11 – then you would only select the calendars for Year 11 and Whole School. This means that only events relating to these two options will appear in your app calendar.