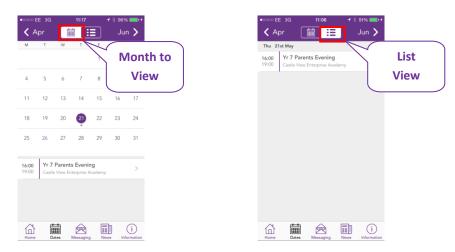

# Dates (Calendar)

This can be viewed in two ways; as "Month to View" or "List View". You can switch between these views using the icons in navigation bar at the top of the page. On the centre left is a small calendar icon, which represents the "Month to View" and on the right is a small list icon, which represents the "List View".

When using the "Month to View" and one of the dates is marked by a dot, this indicates that there is an event on that day. If you tap on that date, you will see the event appear below the calendar. You