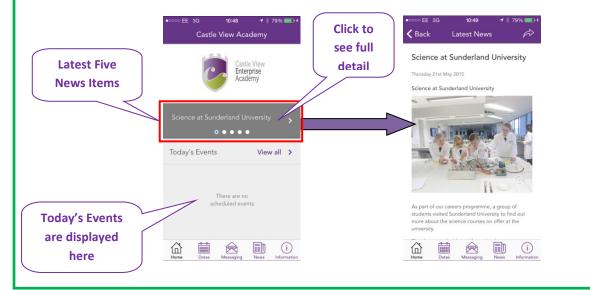

### Ноте

The home screen displays to you a summary of the latest news and today's events. You can click on the event and it will take you to the full event details. The latest five news items can be scrolled through to view the headlines; you can click on the headline to view the full news story.

#### News

Shows all the latest news stories from the Academy. If you tap on any news item you will be able to see more detail.

|                         | • • • • • • • • • • • • • • • • • • • | •∞∞∞ EE 3G 12:41                                                                                                                                           |
|-------------------------|---------------------------------------|------------------------------------------------------------------------------------------------------------------------------------------------------------|
| Tap the<br>News<br>Item | C Thu 21st May                        | Reading 2 Dogs Full Deta                                                                                                                                   |
|                         | Science at Sunderland University      | Wednesday 20th May 2015 Reading 2 Dogs                                                                                                                     |
|                         | League and Cup Success                |                                                                                                                                                            |
|                         | Sunderland District Represe >         |                                                                                                                                                            |
|                         | Wed 20th May<br>Reading 2 Dogs        |                                                                                                                                                            |
|                         | Reading 2 Dogs                        | Well done to 7C who have raised £100 for the charity Pets as Therapy. Every fortnight Padraig, the                                                         |
|                         | Year 10 League Cup Winners            | Irish Wheaten Terrier, visits the Academy to listen<br>to the students read. The group completed a bag<br>pack at our local Sainsbury's store to raise the |
|                         | Home Dates Messaging News Information | Home Dates Messaging News Information                                                                                                                      |