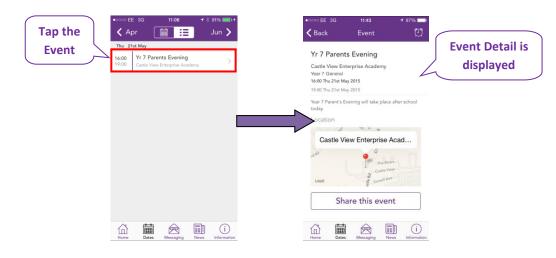

When using the "Month to View" and one of the dates is marked by a dot, this indicates that there is an event on that day. If you tap on that date, you will see the event appear below the calendar. You

can then tap the event to see more detailed information and a map of the event location (if applicable).

|         | •••••• EE 3G 11:17                                                                                                                                 | Date is marked          | +∞∞∞ EE 3G 11:43 + 97% ==                                                                          | ) |
|---------|----------------------------------------------------------------------------------------------------------------------------------------------------|-------------------------|----------------------------------------------------------------------------------------------------|---|
|         | м т w т F<br>1<br>4 5 6 7 8                                                                                                                        | by a dot                | Vr 7 Parents Evening<br>Castle View Enterprise Academy<br>Year 7 General<br>1600 Thu 21st May 2015 | J |
| Tap the | 11     12     13     14     15       18     19     20     21     22       25     26     27     28     29                                           | 16 17<br>23 24<br>30 31 | Year 7 Parent's Evening will take place after school<br>today.                                     |   |
| Event   | 25         26         27         28         24           16:00         Yr 7 Parents Evening           19:00         Castle View Enterprise Academy | >                       | Castle View Enterprise Acad                                                                        |   |
|         | forme Dates Messaging Ner                                                                                                                          |                         | Share this event                                                                                   |   |